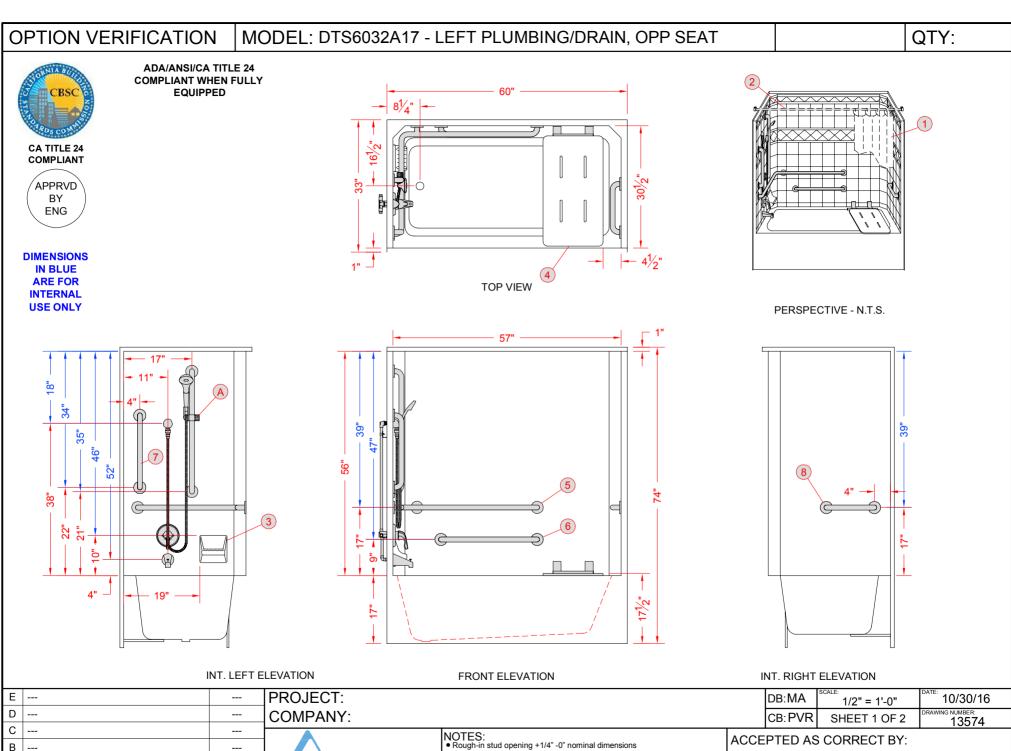

## OPTION VERIFICATION MODEL: DTS6032A17 - LEFT PLUMBING/DRAIN, OPP SEAT -PLYWOOD (9) GELCOAT-**FINISH** (COLOR) BARRIER COAT **FIBERGLASS** SKIN LAMINATE **FIBERGLASS** LAMINATE ½" MIN. PERSPECTIVE N.T.S. LAMINATE DETAIL C - SCALE: 3" = 1'-0" **VALVE PACKAGE DETAILS:** VALVE KIT INCLUDES: SYMMONS 9600-PLR-X 4-PORT VALVE 30" x 1- $\frac{1}{4}$ GRAB/GLIDE BAR WITH SLIDER, 1.5 GPM (5.7 L/m) HAND SHOWER, 60" HOSE KGB30QSS9600-04 SUPPLY ELBOW, VACUUM BREAKER, AND SPOUT WITH INTEGRAL DIVERTER PLUMBING TREE: COPPER PTS102 - SYMMONS 28" WITH 4-PORT VALVE AND SPOUT COPPERTREE PT NIPPLE SIZE: STANDARD 2.5" NIPPLE 020PLUM1003 SUPPLY TEST: STANDARD PLUMBING TREE CUSTOM PARTS: N/A FOR THE PROTECTION OF YOUR ACCESSORIES, SOME ITEMS INCLUDED IN THE VALVE PACKAGE WILL NOT BE INSTALLED AT THE FACTORY. THESE ITEMS INCLUDE, BUT ARE NOT LIMITED TO, THE SUPPLY ELBOW, VACUUM BREAKER, HOSE, AND HAND SHOWER. 15 14 13 12 11 10 9 FULL PLYWOOD BACKING 12" x 1-1/4" GRAB BAR 8 GB12QSS 18" x 1-1/4" GRAB BAR GB18QSS 24" x 1-1/4" GRAB BAR GB24QSS 6 1 27" x 36" x 1-1/4" L GRAB BAR 5 1 **GB2736QSS** 30" x 15" FOLD DOWN TUB SEAT, PHENOLIC SE3015PHTS 3 SURFACE MOUNT SOAP DISH, SMALL WHITE SOAPDISHSM 1 20 GAUGE STAINLESS CURTAIN ROD WITH MOUNTING BRACKETS KACXROD59.5 66" x 74" CURTAIN 1 KACXCURT0005 1 KEY QTY **DESCRIPTION COLOR PART NUMBER** MARK LOCATION FACTORY INSTALLED BY OTHERS PRE-DRILL HOLES